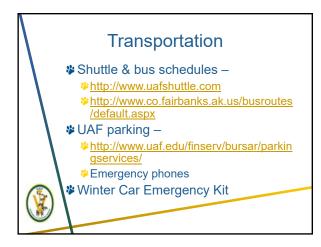

2









## <text><text><text><text><text>









## Important Contacts Vet Med Safety Officer: Megan Hoffman 474-1888; 687-0258 UAF Industrial Hygienist: Tracey Martinson 474-6771 UAF Campus Police: 474-7721 Emergency: 911



## **Biosecurity & Chemical Hygiene**

**¥** YOU are responsible for:

- lab safety trainings
- following laboratory practices and procedures
- using equipment only for its designed purpose
- being familiar with emergency procedures
- using appropriate protective equipment
   being alert to unsafe conditions and actions and calling attention to them
- Remaining Trainings # IACUC – dog, cat, horse # Safety – lab safety, CHP, sharps, formaldehyde, hazardous waste, understanding SDSs # Optional – http://www.uaf.edu/safety/training/ Safety Training











##