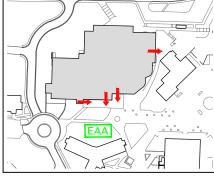

## EVACUATION PLAN

WOOD CENTER, FS505

FLOOR 1

**CALL** 911

**FIRE POLICE MEDICAL** 

IN CASE OF FIRE, PULL FIRE ALARM, USE EXIT STAIRS, CLOSE ALL WINDOWS AND DOORS, DO NOT USE ELEVATOR.



FIRE ALARM WILL SOUND AS CHIRPING ELECTRICAL HORN, STROBE LIGHT WILL FLASH.

## **PERSONS WITH** DISABILITIES

CALL 911. REPORT YOUR LOCATION. PROCEED TO THE NEAREST EXIT OR EXIT STAIRWELL AND AWAIT ASSISTANCE.



## **EVACUATION SITE**



LAST REVISION: DECEMBER 2016

## SYMBOL LEGEND



FIRE EXTINGUISHER

ALARM PULL STATION



**EMERGENCY ASSEMBLY AREA** 





**ELEVATOR** 



FIRST AID



YOU ARE HERE



**STAIRS** 

AUTOMATED ELECTRONIC DEFIBRILLATOR