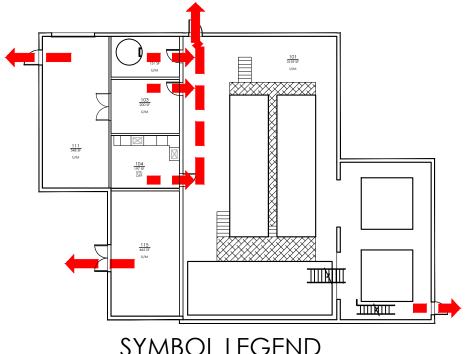

## **FS808** FLOOR 1

SYMBOL LEGEND

**EMERGENCY EGRESS PATH** 

**AUTOMATED ELECTRONIC DEFIBRILLATOR** 

FIRE EXTINGUISHER

YOU ARE HERE

ALARM PULL STATION

## CALL 911 FIRE/POLICE/MEDICAL

IN CASE OF FIRE, PULL FIRE ALARM, USE EXIT STAIRS, CLOSE ALL WINDOWS AND DOORS, DO NOT USE ELEVATOR

ALARM WILL SOUND AS WHOOPING ELECTRICAL HORN, STROBE LIGHT WILL FLASH, PUBLIC ADDRESS SYSTEM WILL BE USED FOR ANNOUNCEMENTS. LISTEN FOR INSTRUCTIONS.

## PERSONS WITH DISABILITIES

SHALL CALL 911, REPORT THEIR LOCATION, PROCEED TO THE NEAREST EXIT STAIRWELL AND AWAIT ASSISTANCE.