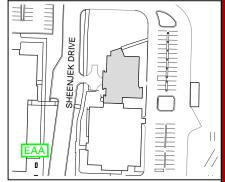

# EVACUATION PLAN

VIROLOGY LABORATORY, FS983 FLOOR 2

# **CALL** 911

## **FIRE POLICE MEDICAL**

IN CASE OF FIRE, PULL FIRE ALARM. USE EXIT STAIRS, CLOSE ALL WINDOWS AND DOORS. DO NOT USE ELEVATOR.



FIRE ALARM WILL SOUND AS CHIRPING ELECTRICAL HORN. STROBE LIGHT WILL FLASH.

### **PERSONS WITH DISABILITIES**

CALL 911, REPORT YOUR LOCATION. PROCEED TO THE NEAREST EXIT OR EXIT STAIRWELL AND AWAIT ASSISTANCE.



#### **EVACUATION SITE**



LAST REVISION: AUGUST 2016

#### SYMBOL LEGEND



EMERGENCY EGRESS PATH



FIRE EXTINGUISHER



ALARM PULL STATION



**ELEVATOR** 



**STAIRS** 



**EMERGENCY ASSEMBLY AREA** 



YOU ARE HERE