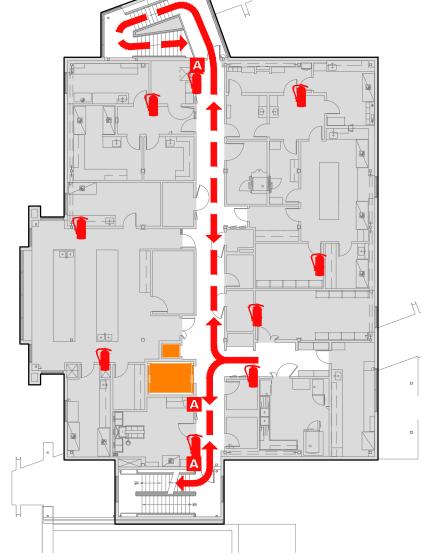

#### SYMBOL LEGEND

EMERGENCY EGRESS PATH

FIRE EXTINGUISHER

ALARM PULL STATION

**ELEVATOR** 

**STAIRS** 

**EMERGENCY ASSEMBLY AREA** 

YOU ARE HERE