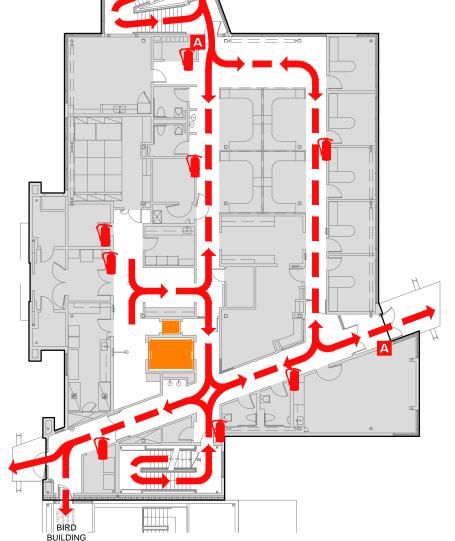

# EVACUATION PLAN

VIROLOGY LABORATORY, FS983 FLOOR 1

#### SYMBOL LEGEND

**EMERGENCY EGRESS PATH** 

FIRE EXTINGUISHER

ALARM PULL STATION

**ELEVATOR** 

STAIRS

**EMERGENCY ASSEMBLY AREA** 

YOU ARE HERE