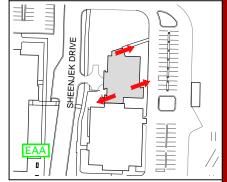

# EVACUATION PLAN

VIROLOGY LABORATORY, FS983 FLOOR 1

# **CALL** 911

## **FIRE POLICE MEDICAL**

IN CASE OF FIRE, PULL FIRE ALARM, USE EXIT STAIRS, CLOSE ALL WINDOWS AND DOORS. DO NOT USE ELEVATOR



FIRE ALARM WILL SOUND AS CHIRPING ELECTRICAL HORN. STROBE LIGHT WILL FLASH.

### **PERSONS WITH DISABILITIES**

CALL 911, REPORT YOUR LOCATION. PROCEED TO THE NEAREST EXIT OR EXIT STAIRWELL AND AWAIT ASSISTANCE.



#### **EVACUATION SITE**



LAST REVISION: AUGUST 2016

#### SYMBOL LEGEND



**EMERGENCY EGRESS PATH** 



FIRE EXTINGUISHER



ALARM PULL STATION



**ELEVATOR** 



STAIRS



**EMERGENCY ASSEMBLY AREA** 



YOU ARE HERE