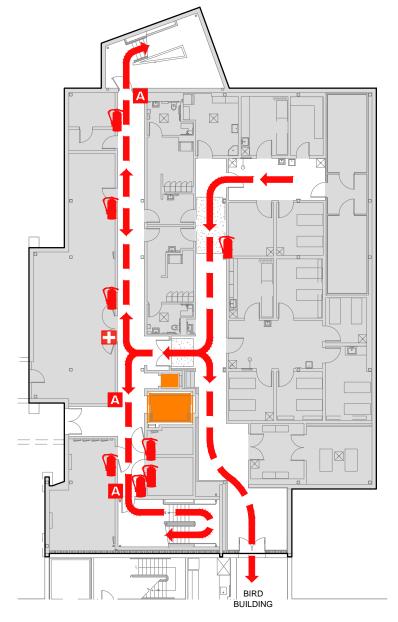

# EVACUATION PLAN

VIROLOGY LABORATORY, FS983 BASEMENT

#### SYMBOL LEGEND

■ EMERGENCY EGRESS PATH

FIRE EXTINGUISHER

A ALARM PULL STATION

ELEVATOR

STAIRS

FIRST AID

EAA EMERGENCY ASSEMBLY AREA

YOU ARE HERE

### **EVACUATION SITE**

LAST REVISION: AUGUST 2016