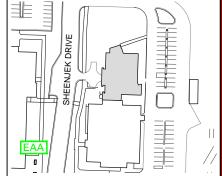

# EVACUATION PLAN

VIROLOGY LABORATORY, FS983 BASEMENT

#### SYMBOL LEGEND

■ EMERGENCY EGRESS PATH

FIRE EXTINGUISHER

A ALARM PULL STATION

ELEVATOR

STAIRS

FIRST AID

EAA EMERGENCY ASSEMBLY AREA

YOU ARE HERE



## **CALL** 911

FIRE POLICE MEDICAL

IN CASE OF FIRE, PULL FIRE ALARM, USE EXIT STAIRS, CLOSE ALL WINDOWS AND DOORS, DO NOT USE ELEVATOR



FIRE ALARM WILL SOUND AS CHIRPING ELECTRICAL HORN, STROBE LIGHT WILL FLASH.

## PERSONS WITH DISABILITIES

CALL 911, REPORT YOUR LOCATION, PROCEED TO THE NEAREST EXIT OR EXIT STAIRWELL AND AWAIT ASSISTANCE.



### **EVACUATION SITE**



LAST REVISION: AUGUST 2016