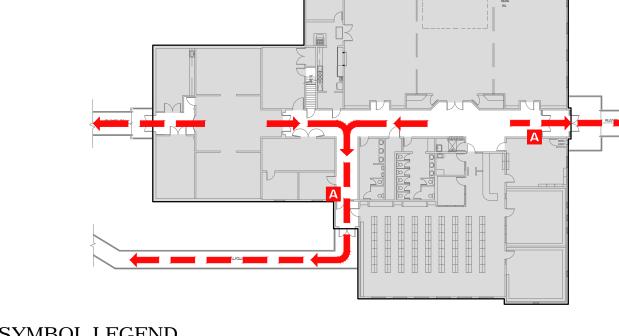

# EVACUATION PLAN

KUSKOKWIM MUSEM, LIBRARY, & CULTURAL CENTER, KU106

FLOOR 1

# **CALL** 911

**FIRE POLICE MEDICAL** 

IN CASE OF FIRE, PULL FIRE ALARM, USE EXIT STAIRS, CLOSE ALL WINDOWS AND DOORS, DO NOT USE ELEVATOR.

FIRE ALARM WILL SOUND AS CHIRPING ELECTRICAL HORN, STROBE LIGHT WILL FLASH.

## **PERSONS WITH** DISABILITIES

CALL 911. REPORT YOUR LOCATION. PROCEED TO THE NEAREST EXIT OR EXIT STAIRWELL AND AWAIT ASSISTANCE.