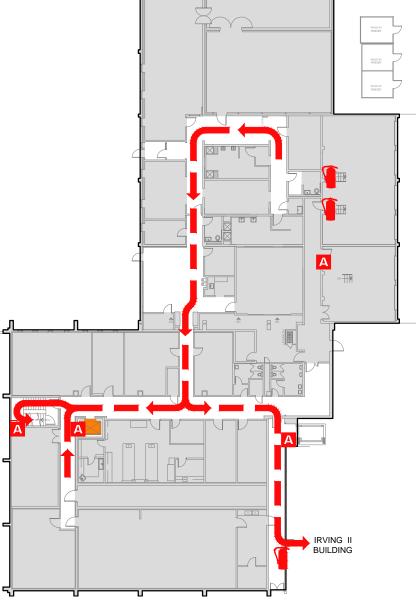

#### SYMBOL LEGEND

 $\longrightarrow$ 

**EMERGENCY EGRESS PATH** 

Α

ALARM PULL STATION

**ELEVATOR** 

EAA

**EMERGENCY ASSEMBLY AREA** 

FIRE EXTINGUISHER

STAIRS

YOU ARE HERE

## FIRE POLICE MEDICAL

IN CASE OF FIRE, PULL FIRE ALARM, USE EXIT STAIRS, CLOSE ALL WINDOWS AND DOORS, DO NOT USE ELEVATOR

FIRE ALARM WILL SOUND AS CHIRPING ELECTRICAL HORN, STROBE LIGHT WILL FLASH.

#### **EVACUATION SITE**

LAST REVISION: OCTOBER 2016