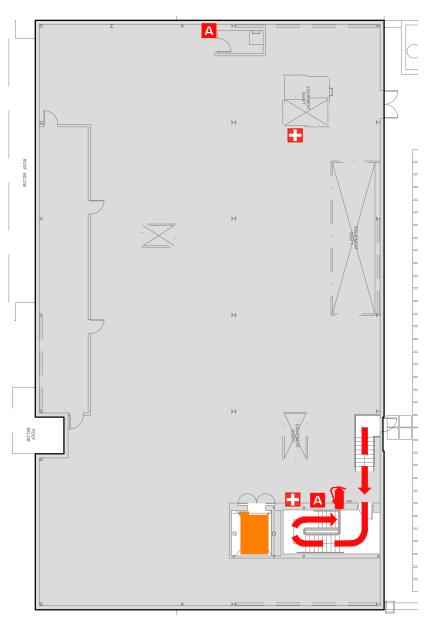

### FLOOR 2

#### SYMBOL LEGEND

FIRE EXTINGUISHER

ALARM PULL STATION

**ELEVATOR** 

**STAIRS** 

FIRST AID

**EMERGENCY ASSEMBLY AREA** 

YOU ARE HERE