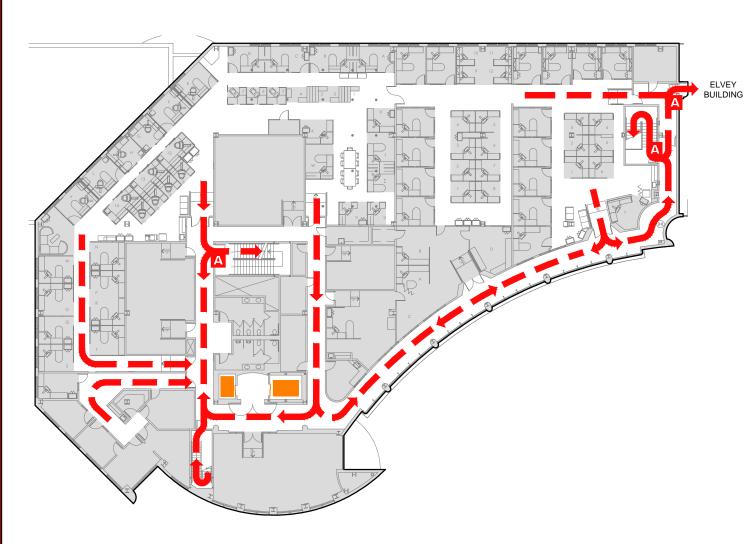

## EVACUATION PLAN

AKASOFU BUILDING, FS930

FLOOR 4

## **EVACUATION SITE**

SYMBOL LEGEND

**EMERGENCY EGRESS PATH** 

**ELEVATOR** 

**EMERGENCY ASSEMBLY AREA** 

STAIRS

YOU ARE HERE

FOR REVISIONS OR COPIES CONTACT DDC DRAFTING AT UAF-DDC-CADD@ALASKA.EDU