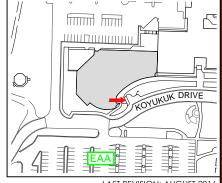

# **EVACUATION PLAN**

AKASOFU BUILDING, FS930

FLOOR 2

ELVEY BUILDING

#### **EVACUATION SITE**

#### SYMBOL LEGEND

**EMERGENCY EGRESS PATH** 

**ELEVATOR** 

0 0

**EMERGENCY ASSEMBLY AREA** 

ALARM PULL STATION

STAIRS

YOU ARE HERE