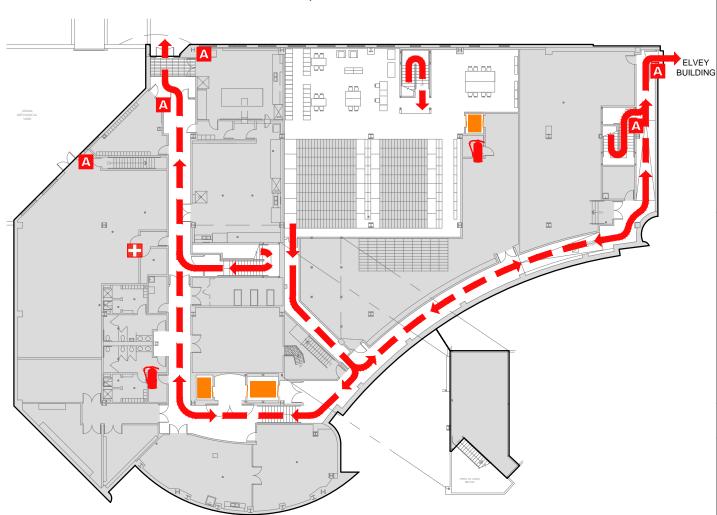

# EVACUATION PLAN

AKASOFU BUILDING, FS930

FLOOR 1

# **FIRE POLICE**

**MEDICAL** 

IN CASE OF FIRE, PULL FIRE ALARM. USE EXIT STAIRS, CLOSE ALL WINDOWS AND DOORS. DO NOT USE ELEVATOR

FIRE ALARM WILL SOUND AS CHIRPING ELECTRICAL HORN. STROBE LIGHT WILL FLASH.

## **PERSONS WITH DISABILITIES**

CALL 911, REPORT YOUR LOCATION. PROCEED TO THE NEAREST EXIT OR EXIT STAIRWELL AND AWAIT ASSISTANCE.

### SYMBOL LEGEND

**EMERGENCY EGRESS PATH** 

**ELEVATOR** 

**EMERGENCY ASSEMBLY AREA** 

ALARM PULL STATION

**STAIRS** 

YOU ARE HERE

FIRST AID