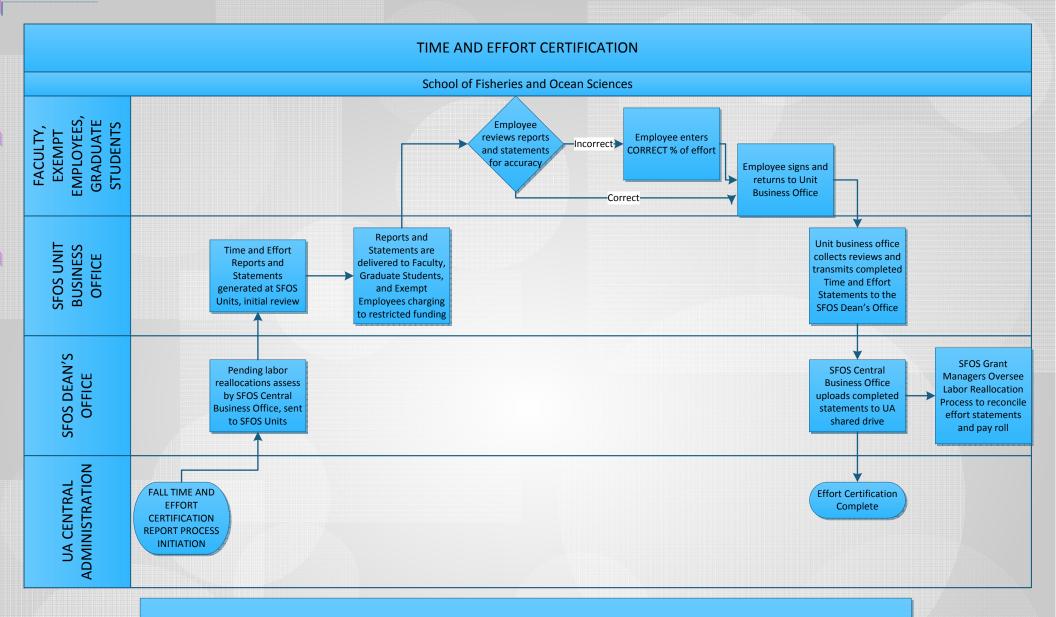

## **TIMELINE FOR CURRENT CERTIFICATION PROCESS (FALL 2012 Semester Certification)**

On or prior to March 1 Unit leads will ensure the reports are sent to the corresponding grant personnel

March 1-13 Faculty, Staff, and GN recipients will review the effort certification reports and complete the

effort certification statement, returning it to the unit leads. Unit leads will collect and return

the completed statements to the SFOS Dean's Office for upload.

March 14-15 Report Submission by the SFOS Dean's Office via upload to Share Point

March 13-April 8 SFOS Grant Managers lead the completion of any necessary LR's based on the received reports.